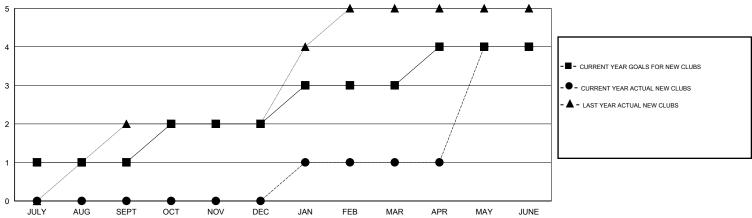

## GOALS AND ACTUAL NEW CLUBS CUMULATIVE

## LOCATION INDIA

GMT CA 6

|               |                  | Clubs             |                  |                  | Members               |                    |                                     |                    |                  |
|---------------|------------------|-------------------|------------------|------------------|-----------------------|--------------------|-------------------------------------|--------------------|------------------|
|               | RESUI            | LTS FOR 2014-2015 | i                |                  | RESULTS FOR 2014-2015 |                    |                                     |                    |                  |
| QUARTER       | NEW CLUB<br>GOAL | NEW CLUBS         | DROPPED<br>CLUBS | NET<br>GAIN/LOSS | QUARTER               | NEW MEMBER<br>GOAL | CHARTER AND<br>NEW MEMBERS<br>ADDED | DROPPED<br>MEMBERS | NET<br>GAIN/LOSS |
| JULY/AUG/SEPT | 1                | 0                 | 0                | 0                | JULY/AUG/SEPT         | 0                  | 93                                  | 62                 | 31               |
| OCT/NOV/DEC   | 1                | 0                 | 2                | -2               | OCT/NOV/DEC           | 60                 | 43                                  | 108                | -65              |
| JAN/FEB/MAR   | 1                | 1                 | 0                | 1                | JAN/FEB/MAR           | 60                 | 81                                  | 21                 | 60               |
| APR/MAY/JUNE  | 1                | 3                 | 1                | 2                | APR/MAY/JUNE          | 60                 | 127                                 | 169                | -42              |