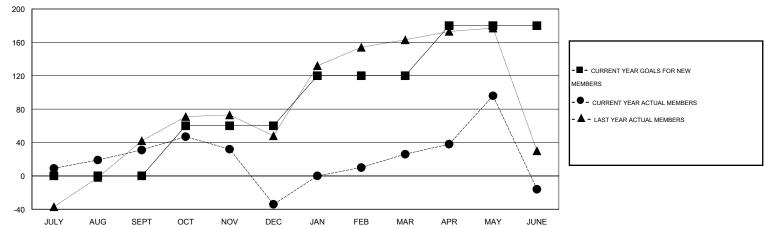

## GOALS AND ACTUAL MEMBERS CUMULATIVE

| DROPPED CLUBS: 3  DROPPED MEMBERS |                 | 64 CLUBS OF 107 ADDED 1 OR MORE<br>NEW MEMBERS | GENDER DISTRIBUT  MALE  FEMALE | 004 (5.00%) |     |
|-----------------------------------|-----------------|------------------------------------------------|--------------------------------|-------------|-----|
| DECEASED                          | 14              | CLICK HERE FOR HEALTH                          | FAMILY UNIT MEMBERS            |             | 370 |
| CLUB CANCELLED 45                 | ASSESSMENT DATA |                                                |                                |             |     |
| OTHER                             | 301             |                                                | HEAD OF HOUSEHOLD              |             | 177 |
| TOTAL                             | 360             |                                                | NON-HEAD OF HOUSEHOLD          | 193         |     |

## LOCATION INDIA

GMT CA 6

|               |                  | Clubs             |                  |                  | Members               |                    |                                     |                    |                  |
|---------------|------------------|-------------------|------------------|------------------|-----------------------|--------------------|-------------------------------------|--------------------|------------------|
|               | RESUI            | LTS FOR 2014-2015 | i                |                  | RESULTS FOR 2014-2015 |                    |                                     |                    |                  |
| QUARTER       | NEW CLUB<br>GOAL | NEW CLUBS         | DROPPED<br>CLUBS | NET<br>GAIN/LOSS | QUARTER               | NEW MEMBER<br>GOAL | CHARTER AND<br>NEW MEMBERS<br>ADDED | DROPPED<br>MEMBERS | NET<br>GAIN/LOSS |
| JULY/AUG/SEPT | 1                | 0                 | 0                | 0                | JULY/AUG/SEPT         | 0                  | 93                                  | 62                 | 31               |
| OCT/NOV/DEC   | 1                | 0                 | 2                | -2               | OCT/NOV/DEC           | 60                 | 43                                  | 108                | -65              |
| JAN/FEB/MAR   | 1                | 1                 | 0                | 1                | JAN/FEB/MAR           | 60                 | 81                                  | 21                 | 60               |
| APR/MAY/JUNE  | 1                | 3                 | 1                | 2                | APR/MAY/JUNE          | 60                 | 127                                 | 169                | -42              |